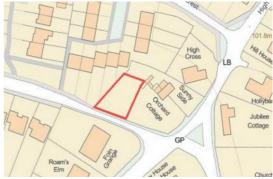

## **Hixon Stafford**

Building Plot, Adjacent to Sunnyside Cottage Featherbed Lane Hixon

A truly exceptional opportunity beckons for individuals envisioning the creation of their perfect abode nestled in the heart of Hixon village.

This unique chance presents itself with approved full planning (23/37596/FUL) for a contemporary split-level detached house that promises not only stunning architectural design but also a gorgeous practical layout. For a comprehensive understanding, detailed specifications are readily available on the Stafford Borough Council website. If the idea of curating your own home in this remarkable location resonates with you, we invite you to connect with us for further insights and details.