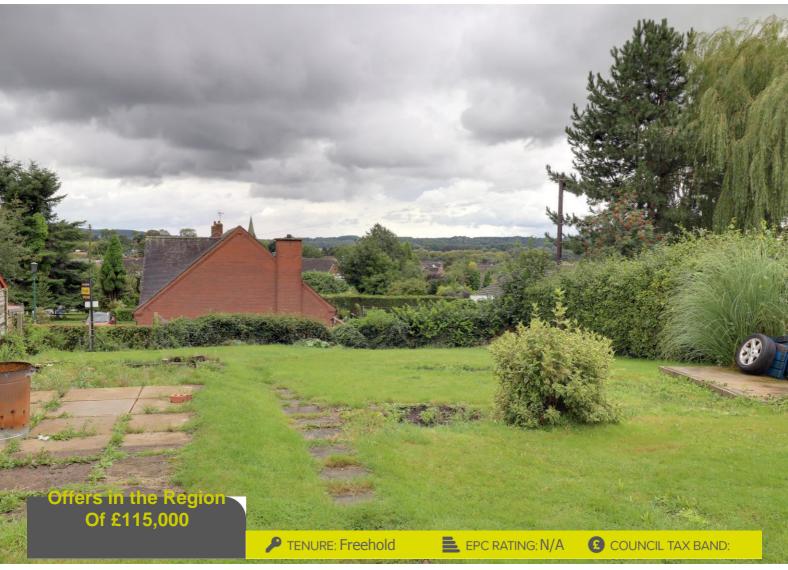

## **Hixon Stafford**

Building Plot, Adjacent to Sunnyside Cottage Featherbed Lane Hixon

A truly exceptional opportunity beckons for individuals envisioning the creation of their perfect abode nestled in the heart of Hixon village.

This unique chance presents itself with approved full planning (23/37596/FUL) for a contemporary split-level detached house that promises not only stunning architectural design but also a gorgeous practical layout. For a comprehensive understanding, detailed specifications are readily available on the Stafford Borough Council website. If the idea of curating your own home in this remarkable location resonates with you, we invite you to connect with us for further insights and details.

 Built Plot With Full Planning Permission -23/37596/FUL

- Approval For Detached Split Level Dwelling
- Fantastic Village Location
- Hall, Dining Room, Cloak Room & Utility
- Kitchen/Dining Room
  - Three En-Suite Bedrooms, Separate Study & Lounge