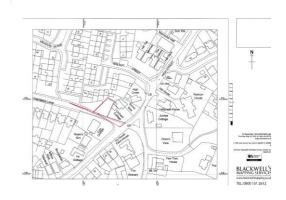

## **Hixon Stafford**

Building Plot, Adjacent to Sunnyside Cottage Featherbed Lane Hixon

A truly exceptional opportunity beckons for individuals envisioning the creation of their perfect abode nestled in the heart of Hixon village.

This unique chance presents itself with approved full planning (23/37596/FUL) for a contemporary split-level detached house that promises not only stunning architectural design but also a gorgeous practical layout. For a comprehensive understanding, detailed specifications are readily available on the Stafford Borough Council website. If the idea of curating your own home in this remarkable location resonates with you, we invite you to connect with us for further insights and details.

 Built Plot With Full Planning Permission -23/37596/FUL

- Approval For Detached Split Level Dwelling
- Fantastic Village Location
- Hall, Dining Room, Cloak Room & Utility
- Kitchen/Dining Room
  - Three En-Suite Bedrooms, Separate Study & Lounge