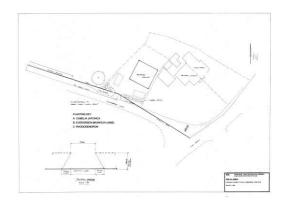

## **Hixon Stafford**

Building Plot, Adjacent to Sunnyside Cottage Featherbed Lane Hixon

A truly exceptional opportunity beckons for individuals envisioning the creation of their perfect abode nestled in the heart of Hixon village.

This unique chance presents itself with approved full planning (23/37596/FUL) for a contemporary split-level detached house that promises not only stunning architectural design but also a gorgeous practical layout. For a comprehensive understanding, detailed specifications are readily available on the Stafford Borough Council website. If the idea of curating your own home in this remarkable location resonates with you, we invite you to connect with us for further insights and details.

 Built Plot With Full Planning Permission -23/37596/FUL

- Approval For Detached Split Level Dwelling
- Fantastic Village Location
- Hall, Dining Room, Cloak Room & Utility
- Kitchen/Dining Room
  - Three En-Suite Bedrooms, Separate Study & Lounge